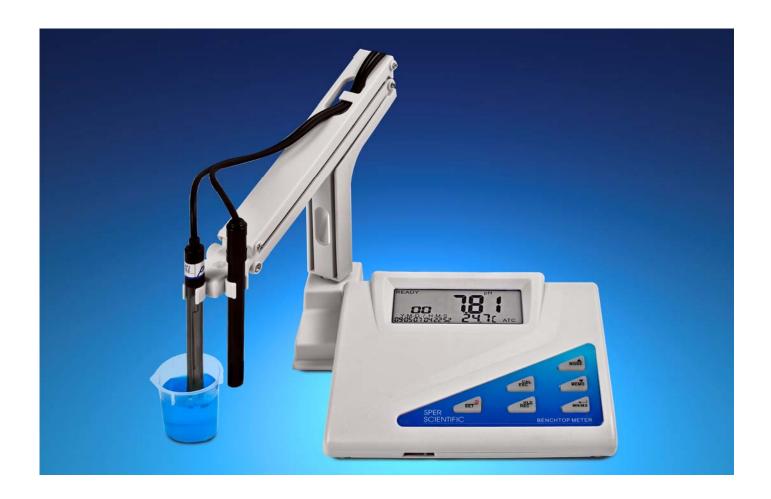

## **BENCH-TOP CONDUCTIVITY / TDS / SALINITY METER 860032**

Rugged housing with large LCD displaying the parameter being measured together with time, date and temperature (in °C or °F).

## Features:

- Automatic or manual temperature compensation
- · Automatic or manual ranging
- Automatic buffer recognition
- · Digital and analog outputs.
- · Min/Max and 99 data points
- · Data Hold
- 5 calibration points on Conductivity and TDS (total dissolved solids) and 2 for Salinity
- · Electrode status indication

Operates on AC voltage (no batteries). Comes ready to use with ATC conductivity electrode, electrode holder arm, AC adaptor, computer cable and software. Weight: 18oz (533g). Dimensions: 8½" x 6½" x 2¼" (217 x 168 x 58mm).